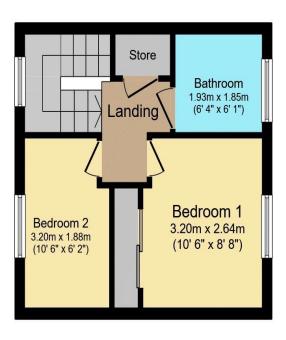

# Visit us at retirementhomesearch.co.uk

**Ground Floor** 

First Floor

Total floor area 60.1 sq.m. (647 sq.ft.) approx

This floor plan is for illustrative purposes only. It is not drawn to scale. Any measurements, floor areas (including any total floor area), openings and orientation are approximate. No details are guaranteed, they cannot be relied upon for any purpose and they do not form part of any agreement. No liability is taken for any error, omission or misstatement. A party must rely upon its own inspection(s). Powered by www.focalagent.com