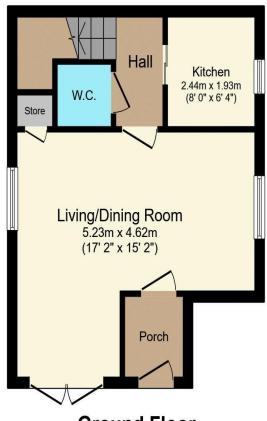

# Visit us at retirementhomesearch.co.uk

**Ground Floor** 

First Floor

Total floor area 60.1 sq.m. (647 sq.ft.) approx

This floor plan is for illustrative purposes only. It is not drawn to scale. Any measurements, floor areas (including any total floor area), openings and orientation are approximate. No details are guaranteed, they cannot be relied upon for any purpose and they do not form part of any agreement. No liability is taken for any error, omission or misstatement. A party must rely upon its own inspection(s). Powered by www.focalagent.com